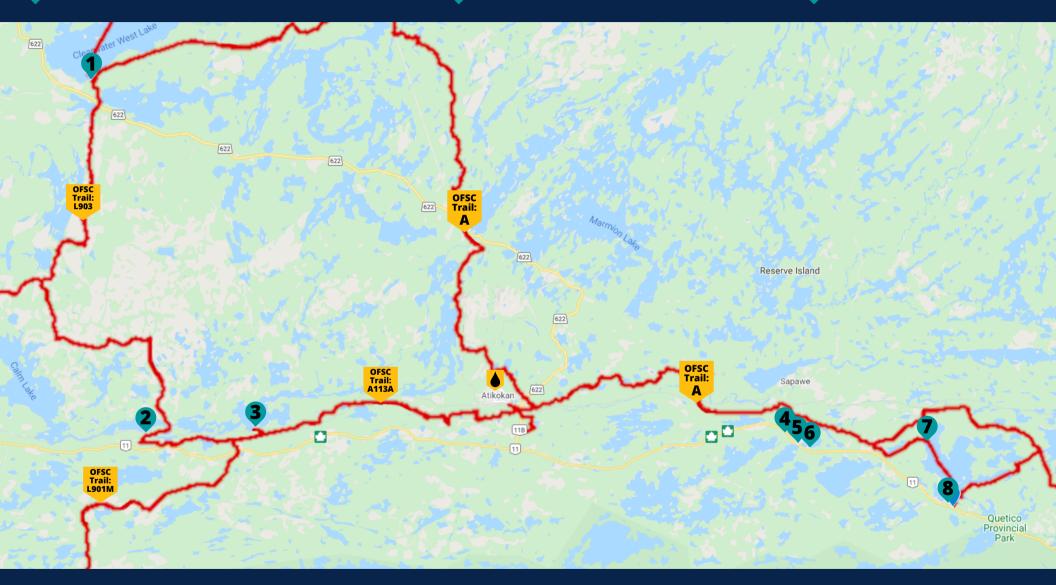

| OFSC<br>Trail:<br>L903  |                                   | Overnight Accommodations | Restaurant | Gas |
|-------------------------|-----------------------------------|--------------------------|------------|-----|
|                         | Clearwater West Lodge             |                          |            |     |
| OFSC<br>Trail:<br>A113A | Branch's Seine River Lodge        |                          | •          |     |
|                         | Perch Lake Lodge                  |                          | •          |     |
| OFSC<br>Trail:<br>A     | Crystal Beach                     |                          |            |     |
|                         | Niobe Lake Lodge                  |                          |            |     |
|                         | Quetico Lodge & Conference Centre |                          |            |     |
|                         | Quetico North                     |                          | •          |     |
|                         | Sapawe Motel                      |                          |            |     |

1 Clearwater West Lodge

3 Perch Lake Lodge

5 Niobe Lake Lodge

Branch's Seine River Lodge

4 Sapawe Motel

6 Crystal Beach Resort

Gas is available in Atikokan at Esso and Voyageur Bait.

- 7 Quetico Lodge & Conference Centre
- 8 Quetico North